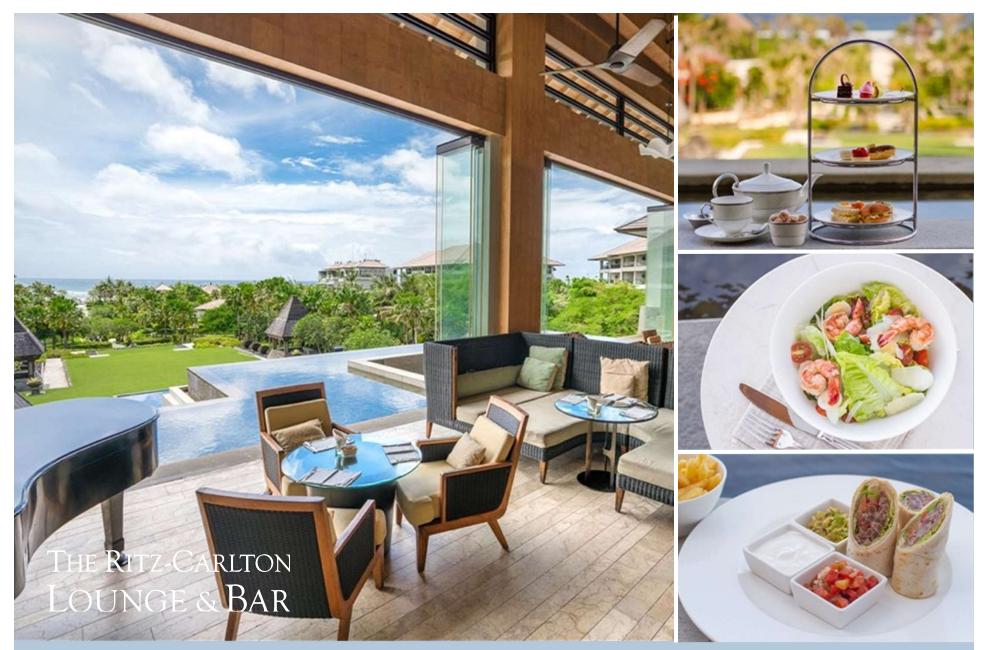

Located above Senses, it is an all-day dining venue serving drinks, light bites and the famous Ritz-Carlton afternoon tea. As the evening draws in, it magically transforms into an enchanting spot to enjoy a pre-dinner cocktail or nightcap. Of the many highlights, the Afternoon Tea is sublime, served with a selection of premium teas and coffees, three options menu including Classic Afternoon Tea, Royal Afternoon Tea and Indonesian Afternoon Tea.