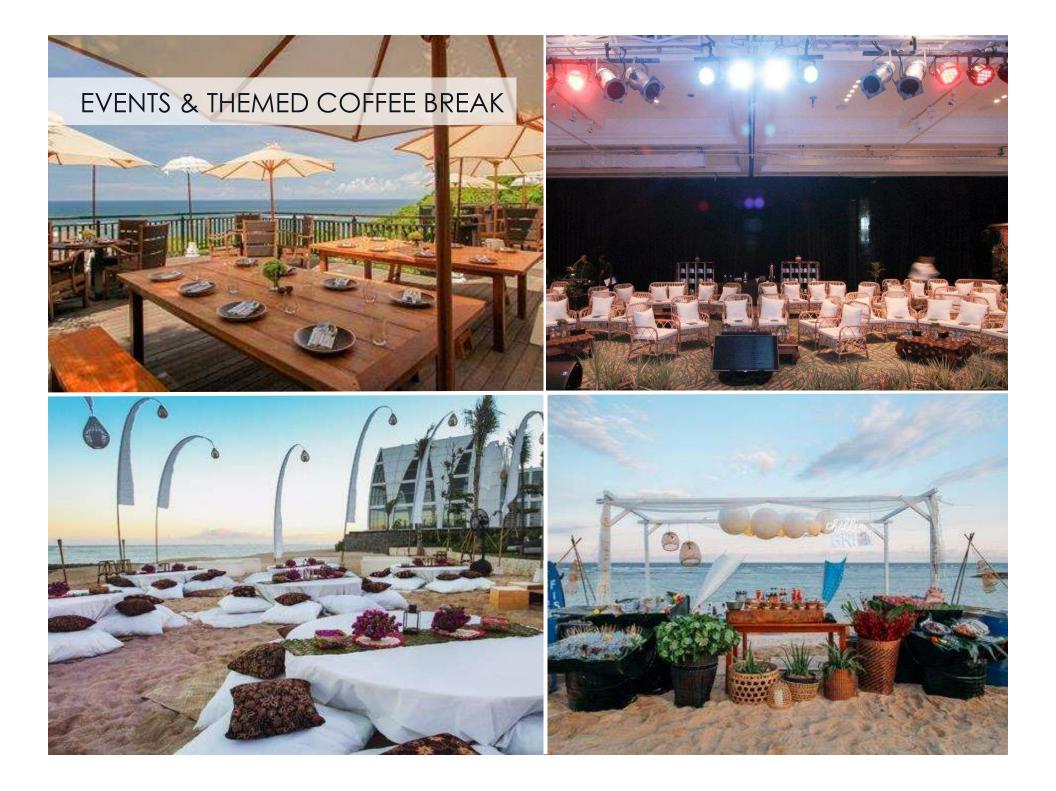

Whether you celebrate with your closest family or hundreds of friends, you can experience an idyllic toes-in-the-sand wedding, an elegant ceremony at our stunning beachfront Majestic Chapel, an intimate in-villa wedding... the only limit is your imagination. A glass-lit Majestic Chapel by the beach is the highlight that inspires exquisite events, completed with comprehensive planning and catering services by our professional wedding planner.

The resort's cliff-top conference venue features over 800 sqm well-appointed meeting rooms, state-of-the-art facilities, including an elegant ballroom – complete with four breakout rooms, wraparound terrace and an abundance of space and light to deliver the ambience of the tropics backed by full technological support.