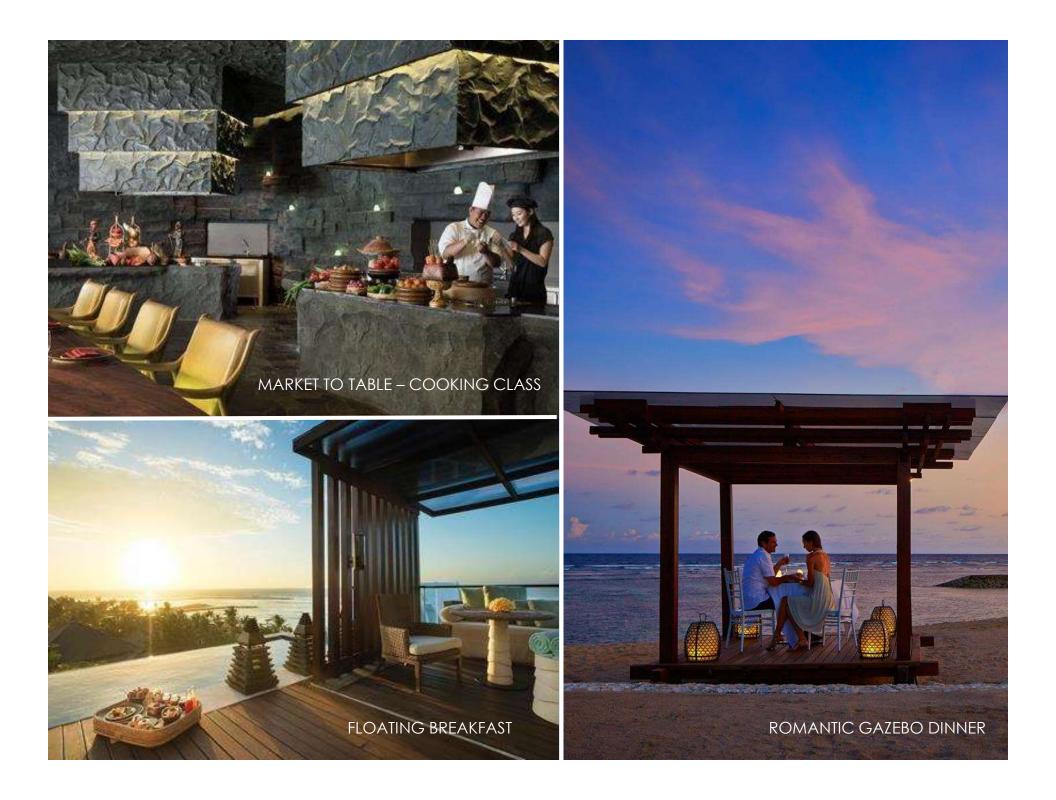

# BEJANA

Named after a traditional Indonesia cooking pot, the dinner-only restaurant serves a superb selection of classic Indonesian cuisine. An elegant and richly decorated dining space also features an expansive outdoor dining terrace offering stunning views over the Indian Ocean. Within the restaurant is the Culinary Cave, a space dedicated to culinary learning with large colonial-style table.

The delightful breakfast restaurant offers an extensive menu, including a wide-reaching international breakfast buffet featuring a variety of different food stalls from Western, Chinese, Japanese and Indonesian cuisines, egg station, healthy options and a special kids corner. With indoor and outdoor seating, including a gazebo for a more intimate breakfast.