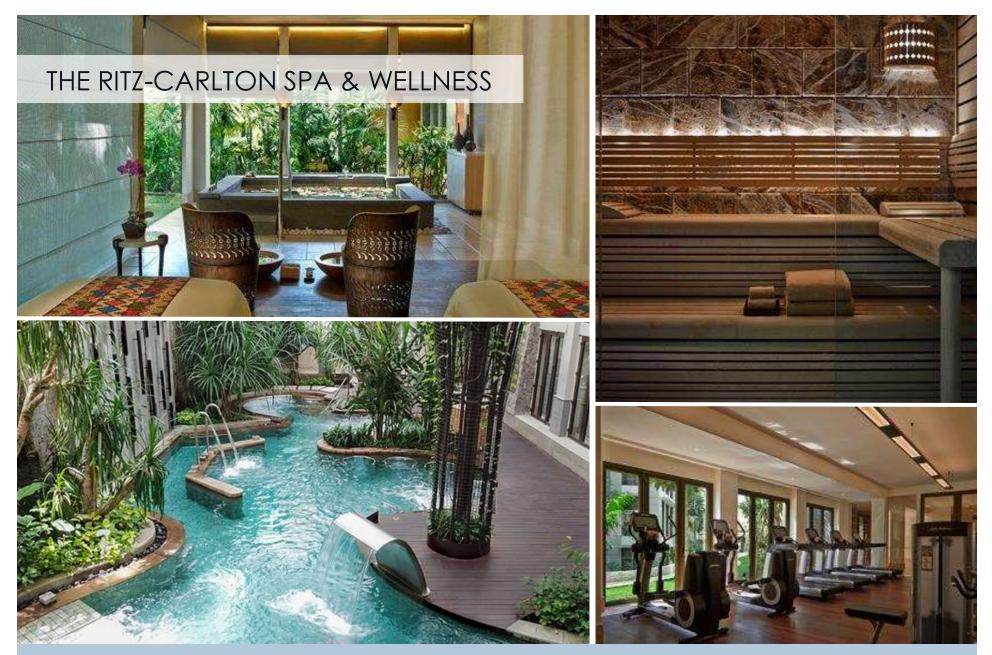

Harnessing the power of the sea, we create a heavenly sanctuary of renewal and relaxation. Based on time-honored traditional Balinese therapies and rituals, the signature treatments utilize two of the Indian Ocean's most natural products: seaweed and pearl. In addition to the treatments, guests can bask in female and male aqua thermal zones, a vast Hydro-Vital Pool and a Balinese Bathing Pool.