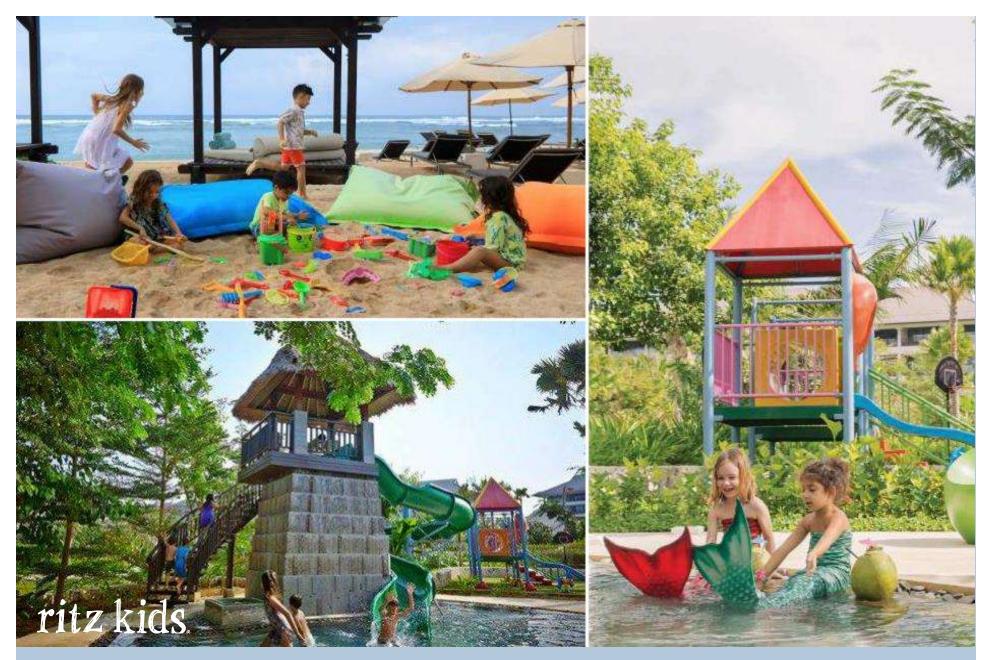

The Ritz-Carlton, Bali introduces our youngest guests to the natural wonders and the rich traditions of Bali within our child-friendly resort. Immersive and adventurous, with a diverse collection of activities, kids are swept away by everything from coral reefs and forests, to recycling and sustainability, storytelling, art and even food.