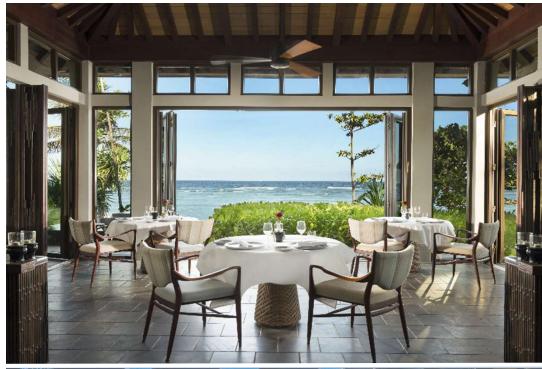

# BEJANA

Named after a traditional Indonesia cooking pot, the dinner-only restaurant serves a superb selection of classic Indonesian cuisine. An elegant and richly decorated dining space also features an expansive outdoor dining terrace offering stunning views over the Indian Ocean. Within the restaurant is the Culinary Cave, a space dedicated to culinary learning with large colonial-style table.

With a choice of stylish indoor seating offering amazing view over the ocean or outdoor under shaded walkway and sofa-style seating on the lush lawn directly adjacent to the beach, The Grill Bar is open for lunch and dinner. Featuring premium meats and fresh seafood, the menu is designed to entice every palates.