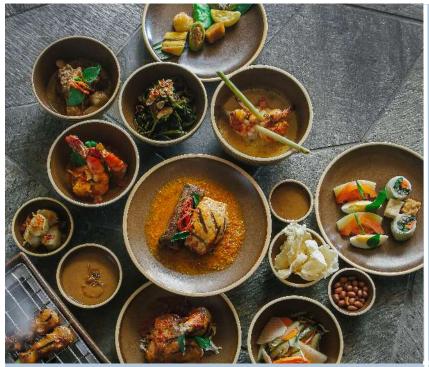

# BEJANA

Named after a traditional Indonesia cooking pot, the dinner-only restaurant serves a superb selection of classic Indonesian cuisine. An elegant and richly decorated dining space also features an expansive outdoor dining terrace offering stunning views over the Indian Ocean. Within the restaurant is the Culinary Cave, a space dedicated to culinary learning with large colonial-style table.