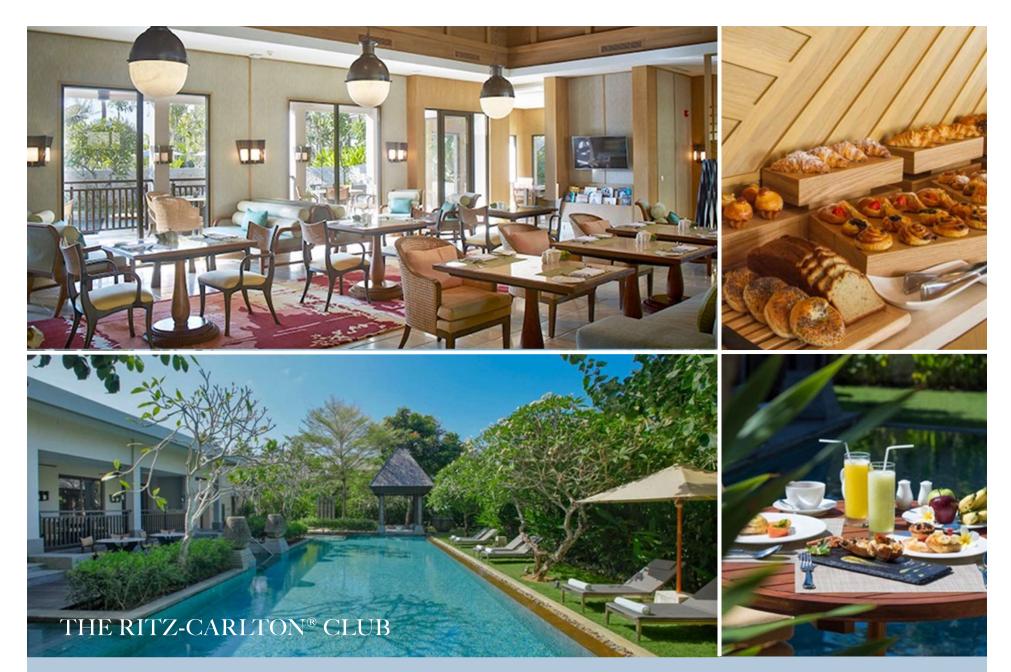

Experience the exquisite service at The Ritz-Carlton Club®, where our Club Concierge attends to your individual needs in a wellappointed, relaxed lounge environment with private pool. Elevate your experience with our Club benefits including personalized check in and check out at the Club Lounge, five meals presentation a day, daily traditional cultural activities, and many more.