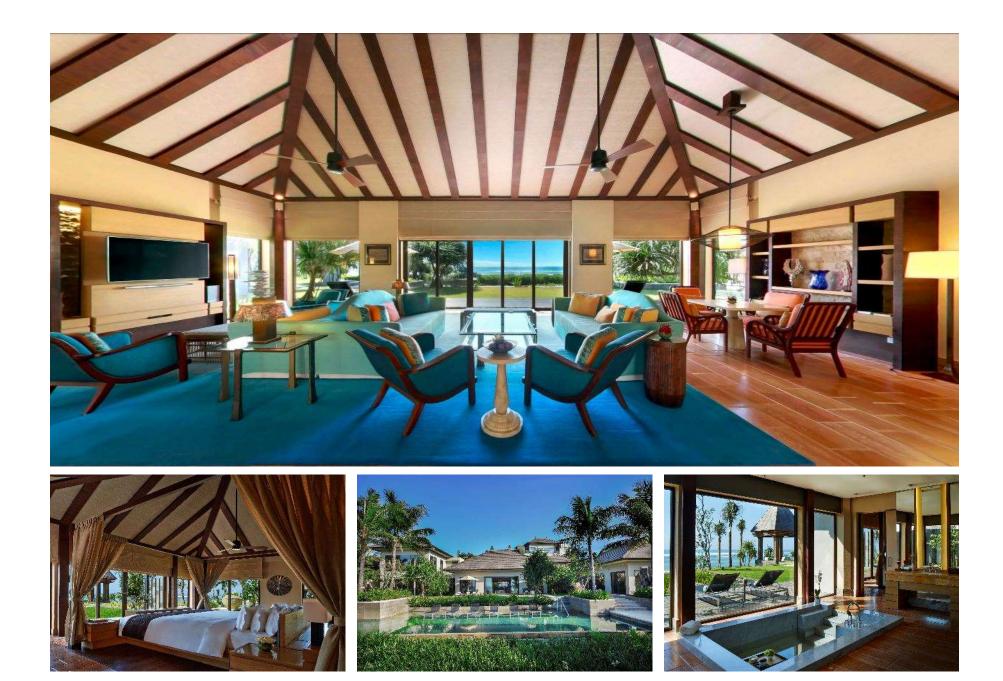

# SUITES & VILLAS

SAWANGAN JUNIOR SUITES | 184 UNITS SIZE 1070 SQ FT | 100 SQ M

THE RITZ-CARLTON SUITES | 36 UNITS SIZE 1560 SQ FT | 145 SQ M

SAWANGAN JUNIOR SUITE WITH POOL ACCESS | 46 UNITS SIZE 1070 SQ FT | 100 SQ M

THE RITZ-CARLTON SUITE WITH POOL ACCESS | 7 UNITS SIZE 1560 SQ FT | 145 SQ M

PAVILION VILLA WITH POOL ACCESS | 18 UNITS SIZE 1291 SQ FT | 120 SQ M

SKY VILLA WITH PRIVATE POOL (ONE BEDROOM) | 2 UNITS SIZE 1711 SQ FT | 159 SQ M

GARDEN VILLA WITH PRIVATE POOL | 4 UNITS SIZE 3864 SQ FT | 359 SQ M

SKY VILLA WITH PRIVATE POOL (TWO BEDROOM) | 4 UNITS SIZE 2777 SQ FT | 258 SQ M

CLIFF VILLA WITH PRIVATE POOL | 4 UNITS (ONE BEDROOM) SIZE 3025 SQ FT | 282 SQ M RITZ-CARLTON CLIFF VILLA WITH PRIVATE POOL | 1 UNIT (THREE BEDROOM) SIZE 3025 SQ FT | 282 SQ M

RITZ-CARLTON OCEANFRONT VILLA WITH PRIVATE POOL (THREE BEDROOM) | 1 UNIT SIZE 3025 SQ FT | 282 SQ M