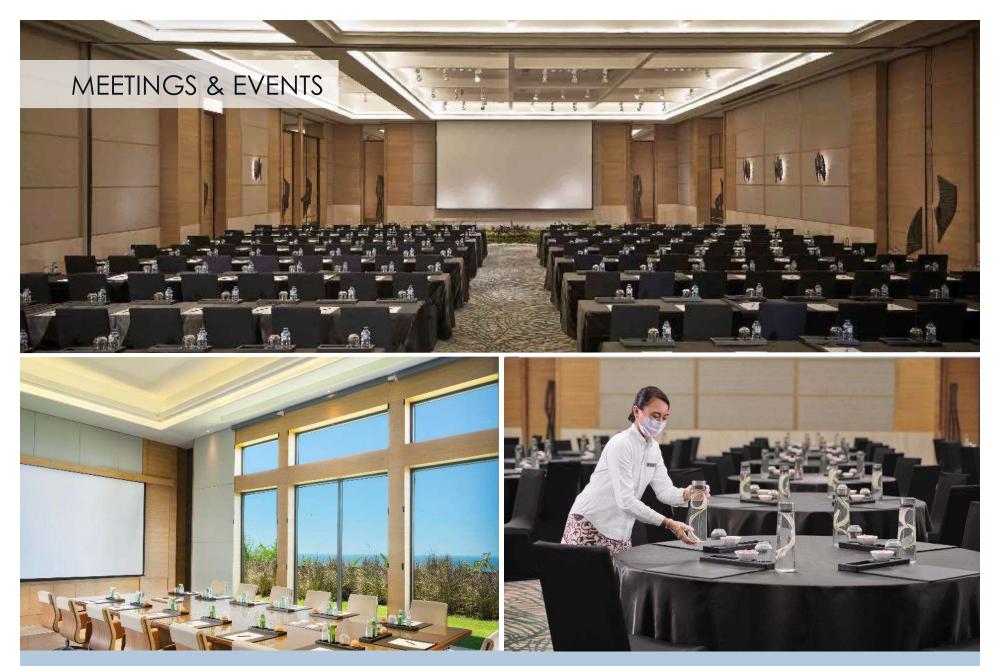

The resort's cliff-top conference venue features over 800 sqm well-appointed meeting rooms, state-of-the-art facilities, including an elegant ballroom – complete with four breakout rooms, wraparound terrace and an abundance of space and light to deliver the ambience of the tropics backed by full technological support.