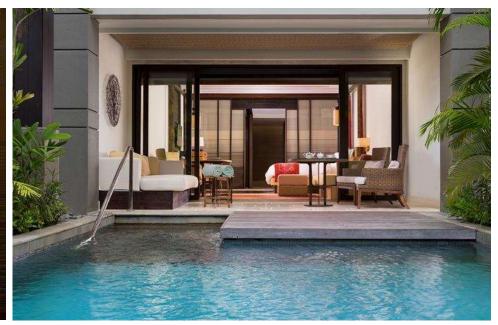

GARDEN VILLA WITH PRIVATE POOL | 4 UNITS SIZE 3864 SQ FT | 359 SQ M

SKY VILLA WITH PRIVATE POOL (TWO BEDROOM) | 4 UNITS SIZE 2777 SQ FT | 258 SQ M

CLIFF VILLA WITH PRIVATE POOL | 4 UNITS (ONE BEDROOM) SIZE 3025 SQ FT | 282 SQ M RITZ-CARLTON CLIFF VILLA WITH PRIVATE POOL | 1 UNIT (THREE BEDROOM) SIZE 3025 SQ FT | 282 SQ M

RITZ-CARLTON OCEANFRONT VILLA WITH PRIVATE POOL (THREE BEDROOM) | 1 UNIT SIZE 3025 SQ FT | 282 SQ M