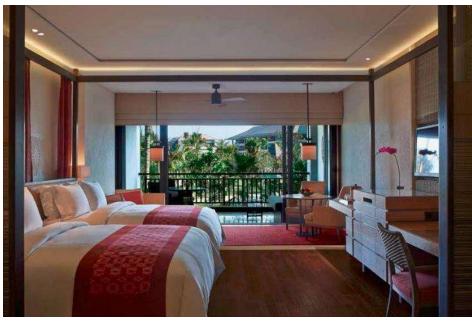

# SUITES & VILLAS

SAWANGAN JUNIOR SUITES | 184 UNITS SIZE 1070 SQ FT | 100 SQ M

THE RITZ-CARLTON SUITES | 36 UNITS SIZE 1560 SQ FT | 145 SQ M

SAWANGAN JUNIOR SUITE WITH POOL ACCESS | 46 UNITS SIZE 1070 SQ FT | 100 SQ M