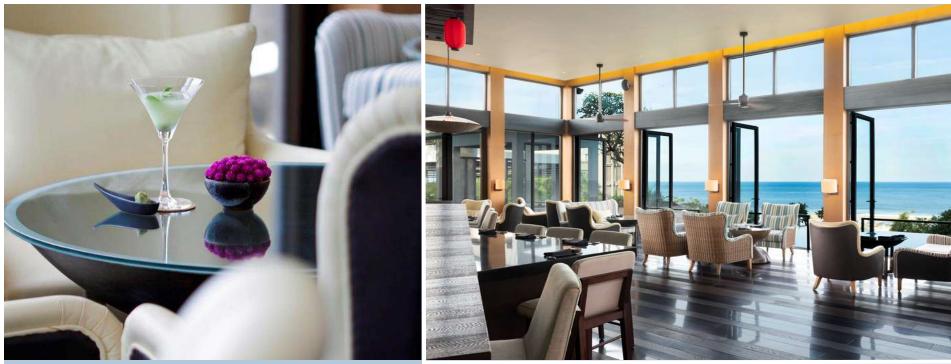

Located above Senses, it is an all-day dining venue serving drinks, light bites and the famous Ritz-Carlton afternoon tea. As the evening draws in, it magically transforms into an enchanting spot to enjoy a pre-dinner cocktail or nightcap. Of the many highlights, the Afternoon Tea is sublime, served with a selection of premium teas and coffees, three options menu including Classic Afternoon Tea, Royal Afternoon Tea and Indonesian Afternoon Tea.

Adjacent to the beach and pool, it offers guests a refined collection of classic and contemporary handcrafted cocktails, as well as carefully curated Old and New World wines. The design is based upon a traditional fisherman's hut and through the day serves appetizing beachside comfort foods and delicious range of tapas.