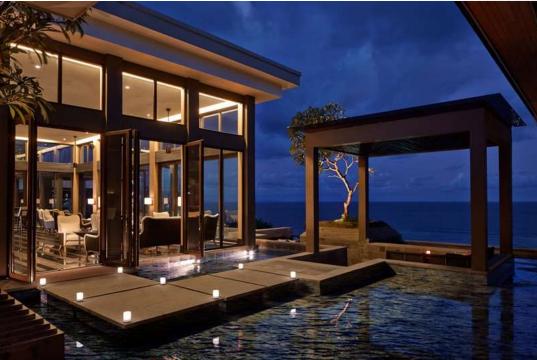

space dedicated to culinary learning with large colonial-style table.









With a choice of stylish indoor seating offering amazing view over the ocean or outdoor under shaded walkway and sofa-style seating on the lush lawn directly adjacent to the beach, The Grill Bar is open for lunch and dinner. Featuring premium meats and fresh seafood, the menu is designed to entice every palates.



# RAKU

Our sublime Japanese Lounge and Bar, offers both indoor and outdoor seating overlooking the resort and the ocean below from its clifftop location close to the lobby. Derived from Japanese word means "Relax", Raku serves Japanese comfort food such as Sushi, Sashimi and tapas-style Japanese specialties like Gyoza and Agedashi Tofu as well as heartier dishes like Wagyu Steak Don and Bento Box.





Located above Senses, it is an all-day dining venue serving drinks, light bites and the famous Ritz-Carlton afternoon tea. As the evening draws in, it magically transforms into an enchanting spot to enjoy a pre-dinner cocktail or nightcap. Of the many highlights, the Afternoon Tea is sublime, served with a selection of premium teas and coffees, three options menu including Classic Afternoon Tea, Royal Afternoon Tea and Indonesian Afternoon Tea.



Adjacent to the beach and pool, it offers guests a refined collection of classic and contemporary handcrafted cocktails, as well as carefully curated Old and New World wines. The design is based upon a traditional fisherman's hut and through the day serves appetizing beachside comfort foods and delicious range of tapas.



The delightful brea