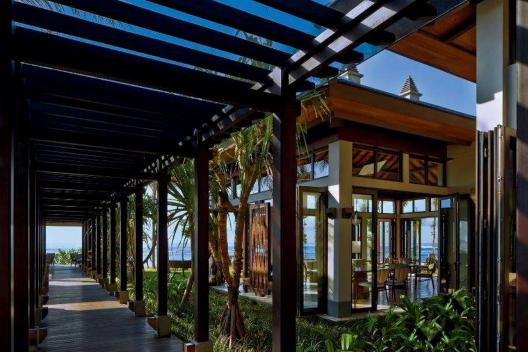

# BEJANA

Named after a traditional Indonesia cooking pot, the dinner-only restaurant serves a superb selection of classic Indonesian cuisine. An elegant and richly decorated dining space also features an expansive outdoor dining terrace offering stunning views over the Indian Ocean. Within the restaurant is the Culinary Cave, a space dedicated to culinary learning with large colonial-style table.