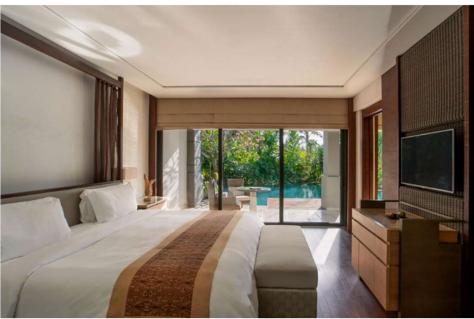

# SUITES & VILLAS

SAWANGAN JUNIOR SUITES | 184 UNITS SIZE 1070 SQ FT | 100 SQ M

THE RITZ-CARLTON SUITES | 36 UNITS SIZE 1560 SQ FT | 145 SQ M

SAWANGAN JUNIOR SUITE WITH POOL ACCESS | 46 UNITS SIZE 1070 SQ FT | 100 SQ M

THE RITZ-CARLTON SUITE WITH POOL ACCESS | 7 UNITS SIZE 1560 SQ FT | 145 SQ M

PAVILION VILLA WITH POOL ACCESS | 18 UNITS SIZE 1291 SQ FT | 120 SQ M

SKY VILLA WITH PRIVATE POOL (ONE BEDROOM) | 2 UNITS SIZE 1711 SQ FT | 159 SQ M