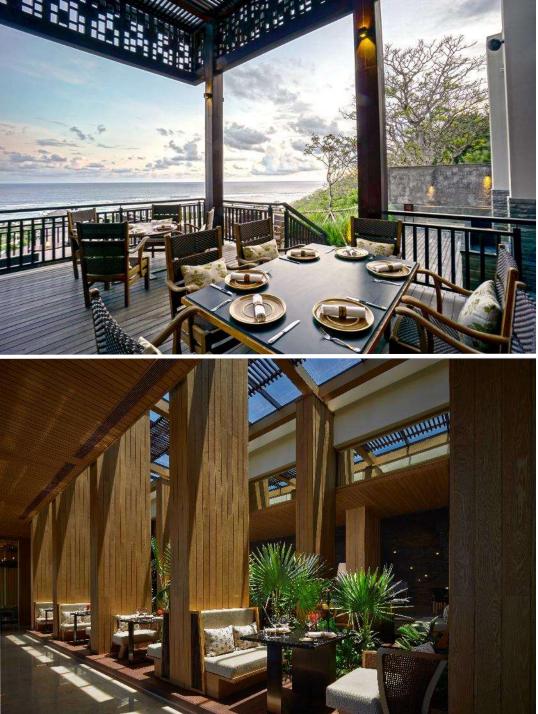

# BEJANA

Named after a traditional Indonesia cooking pot, the dinner-only restaurant serves a superb selection of classic Indonesian cuisine. An elegant and richly decorated dining space also features an expansive outdoor dining terrace offering stunning views over the Indian Ocean. Within the restaurant is the Culinary Cave, a space dedicated to culinary learning with large colonial-style table.