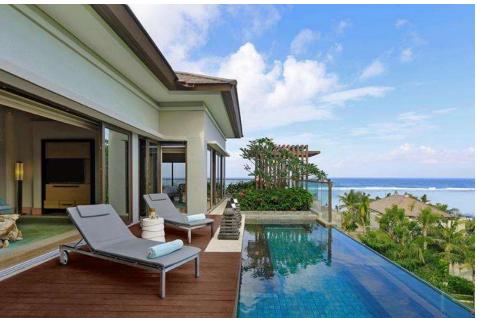

# SUITES & VILLAS

SAWANGAN JUNIOR SUITES | 184 UNITS SIZE 1070 SQ FT | 100 SQ M

THE RITZ-CARLTON SUITES | 36 UNITS SIZE 1560 SQ FT | 145 SQ M

SAWANGAN JUNIOR SUITE WITH POOL ACCESS | 46 UNITS SIZE 1070 SQ FT | 100 SQ M

THE RITZ-CARLTON SUITE WITH POOL ACCESS | 7 UNITS SIZE 1560 SQ FT | 145 SQ M

PAVILION VILLA WITH POOL ACCESS | 18 UNITS SIZE 1291 SQ FT | 120 SQ M

SKY VILLA WITH PRIVATE POOL (ONE BEDROOM) | 2 UNITS SIZE 1711 SQ FT | 159 SQ M

GARDEN VILLA WITH PRIVATE POOL | 4 UNITS SIZE 3864 SQ FT | 359 SQ M

SKY VILLA WITH PRIVATE POOL (TWO BEDROOM) | 4 UNITS SIZE 2777 SQ FT | 258 SQ M

CLIFF VILLA WITH PRIVATE POOL | 4 UNITS (ONE BEDROOM) SIZE 3025 SQ FT | 282 SQ M RITZ-CARLTON CLIFF VILLA WITH PRIVATE POOL | 1 UNIT (THREE BEDROOM) SIZE 3025 SQ FT | 282 SQ M

RITZ-CARLTON OCEANFRONT VILLA WITH PRIVATE POOL (THREE BEDROOM) | 1 UNIT SIZE 3025 SQ FT | 282 SQ M