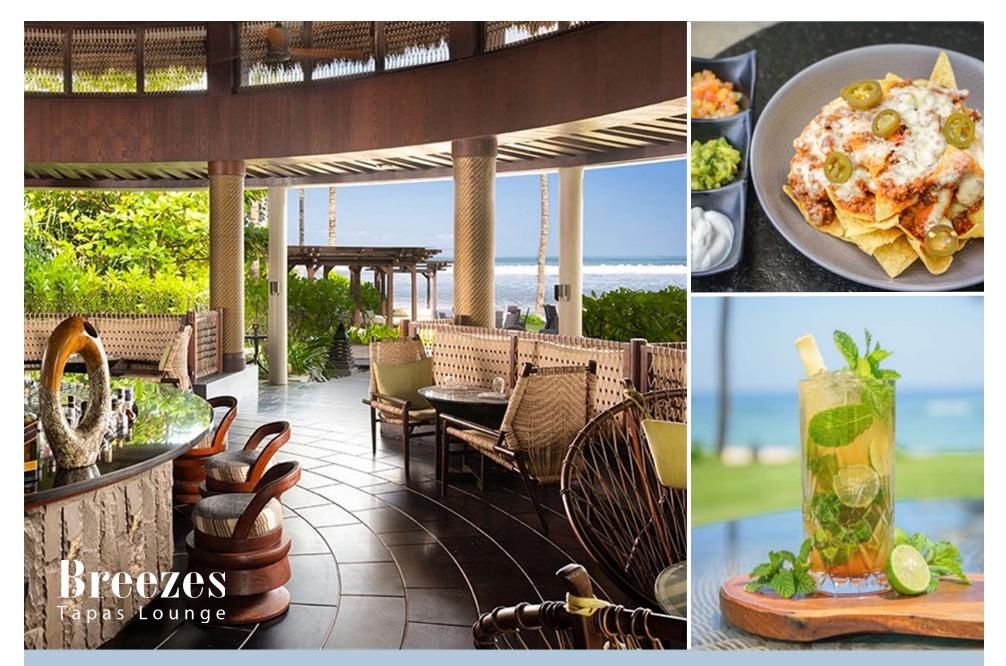

Adjacent to the beach and pool, it offers guests a refined collection of classic and contemporary handcrafted cocktails, as well as carefully curated Old and New World wines. The design is based upon a traditional fisherman's hut and through the day serves appetizing beachside comfort foods and delicious range of tapas.