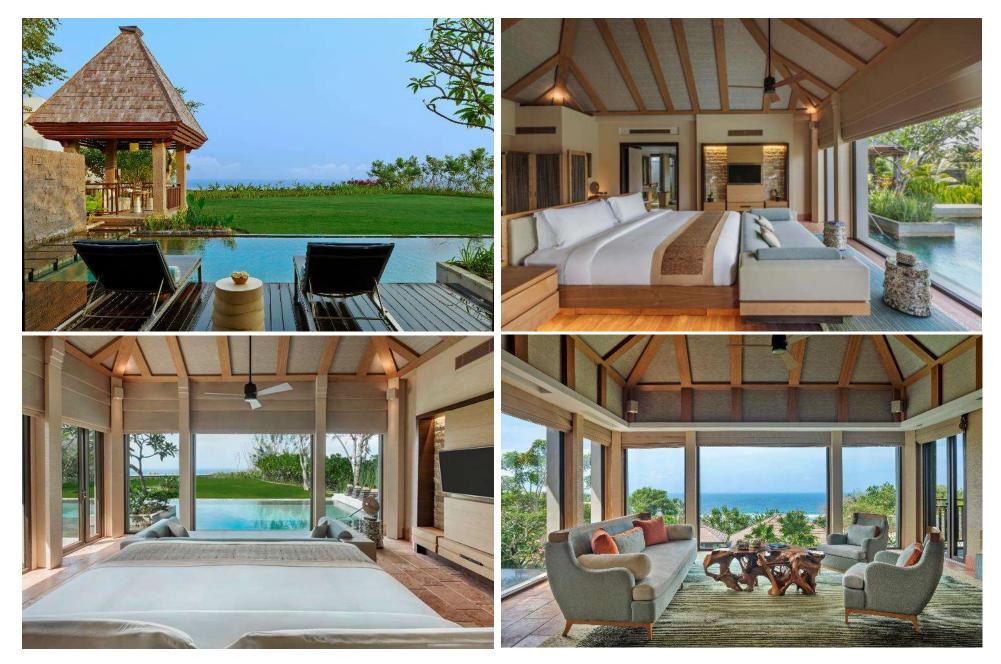

# SUITES & VILLAS

SAWANGAN JUNIOR SUITES | 184 UNITS SIZE 1070 SQ FT | 100 SQ M

THE RITZ-CARLTON SUITES | 36 UNITS SIZE 1560 SQ FT | 145 SQ M

SAWANGAN JUNIOR SUITE WITH POOL ACCESS | 46 UNITS SIZE 1070 SQ FT | 100 SQ M

THE RITZ-CARLTON SUITE WITH POOL ACCESS | 7 UNITS SIZE 1560 SQ FT | 145 SQ M

PAVILION VILLA WITH POOL ACCESS | 18 UNITS SIZE 1291 SQ FT | 120 SQ M

SKY VILLA WITH PRIVATE POOL (ONE BEDROOM) | 2 UNITS SIZE 1711 SQ FT | 159 SQ M

GARDEN VILLA WITH PRIVATE POOL | 4 UNITS SIZE 3864 SQ FT | 359 SQ M

SKY VILLA WITH PRIVATE POOL (TWO BEDROOM) | 4 UNITS SIZE 2777 SQ FT | 258 SQ M

CLIFF VILLA WITH PRIVATE POOL | 4 UNITS (ONE BEDROOM) SIZE 3025 SQ FT | 282 SQ M RITZ-CARLTON CLIFF VILLA WITH PRIVATE POOL | 1 UNIT (THREE BEDROOM) SIZE 3025 SQ FT | 282 SQ M

RITZ-CARLTON OCEANFRONT VILLA WITH PRIVATE POOL (THREE BEDROOM) | 1 UNIT SIZE 3025 SQ FT | 282 SQ M