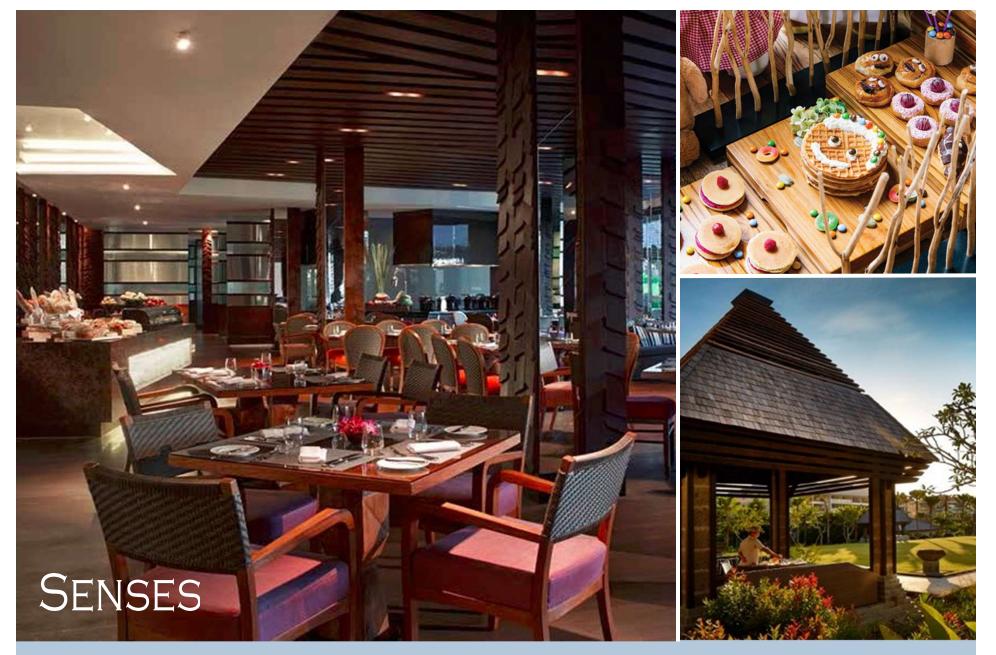

The delightful breakfast restaurant offers an extensive menu, including a wide-reaching international breakfast buffet featuring a variety of different food stalls from Western, Chinese, Japanese and Indonesian cuisines, egg station, healthy options and a special kids corner. With indoor and outdoor seating, including a gazebo for a more intimate breakfast.