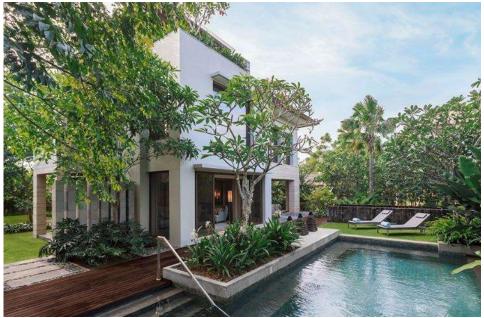

GARDEN VILLA WITH PRIVATE POOL | 4 UNITS SIZE 3864 SQ FT | 359 SQ M

SKY VILLA WITH PRIVATE POOL (TWO BEDROOM) | 4 UNITS SIZE 2777 SQ FT | 258 SQ M

CLIFF VILLA WITH PRIVATE POOL | 4 UNITS (ONE BEDROOM) SIZE 3025 SQ FT | 282 SQ M RITZ-CARLTON CLIFF VILLA WITH PRIVATE POOL | 1 UNIT (THREE BEDROOM) SIZE 3025 SQ FT | 282 SQ M

RITZ-CARLTON OCEANFRONT VILLA WITH PRIVATE POOL (THREE BEDROOM) | 1 UNIT SIZE 3025 SQ FT | 282 SQ M