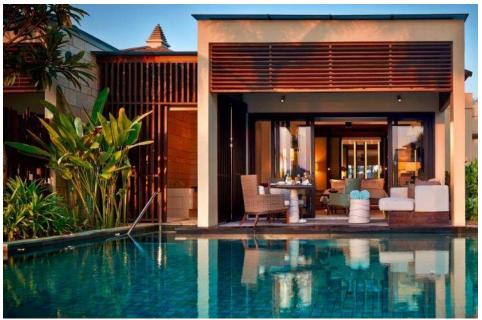

GARDEN VILLA WITH PRIVATE POOL | 4 UNITS SIZE 3864 SQ FT | 359 SQ M

SKY VILLA WITH PRIVATE POOL (TWO BEDROOM) | 4 UNITS SIZE 2777 SQ FT | 258 SQ M

CLIFF VILLA WITH PRIVATE POOL | 4 UNITS (ONE BEDROOM) SIZE 3025 SQ FT | 282 SQ M RITZ-CARLTON CLIFF VILLA WITH PRIVATE POOL | 1 UNIT (THREE BEDROOM) SIZE 3025 SQ FT | 282 SQ M

RITZ-CARLTON OCEANFRONT VILLA WITH PRIVATE POOL (THREE BEDROOM) | 1 UNIT SIZE 3025 SQ FT | 282 SQ M